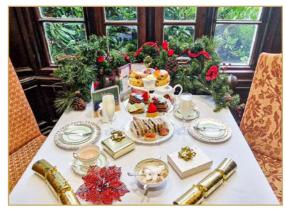

### FESTIVE AFTERNOON TEA - £21.95 PER PERSON

### LUXURY FESTIVE AFTERNOON TEA - £25.95 PER PERSON

AFTERNOON TEA WITH A GLASS OF WARMING MULLED WINE OR SPARKLING PROSECCO.

ALL ITEMS ARE SUBJECT TO AVAILABILITY. SOME DISHES MAY CONTAIN NUTS & GLUTEN. IF YOU HAVE ANY SPECIAL DIETARY REQUIREMENTS. PLEASE CONSULT A MEMBER OF STAFF.