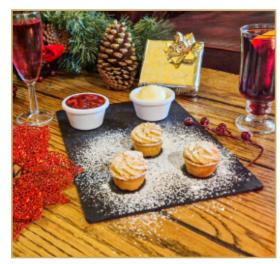

#### THE VILLA'S HOMEMADE SWEET TREATS

WILD STRAWBERRY & CHOCOLATE OPERA (GF) RHUBARB TART (V) PISTACHIO & CHERRY MADELINE (N) ORANGE & CRANBERRY SCONE (V) HOMEMADE MINCE PIES (V)

\*\*\*\*\*

TEA OR COFFEE