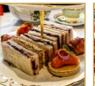

# THE VILLA'S SANDWICH & SAVOURIES SELECTION (SERVED ON BROWN & WHITE BREAD)

ROAST TURKEY & CRANBERRY SIRLOIN OF BEEF, HORSERADISH EGG MAYONNAISE **PIGS IN BLANKETS** SMOKED SALMON, PICKLED VEGETABLES, TOASTED ENGLISH MUFFIN

#### THE VILLA'S HOMEMADE SWEET TREATS

WILD STRAWBERRY & CHOCOLATE OPERA (GF) RHUBARB TART (V) PISTACHIO & CHERRY MADELINE (N) ORANGE & CRANBERRY SCONE (V) HOMEMADE MINCE PIES (V)

\*\*\*\*\*

TEA OR COFFEE